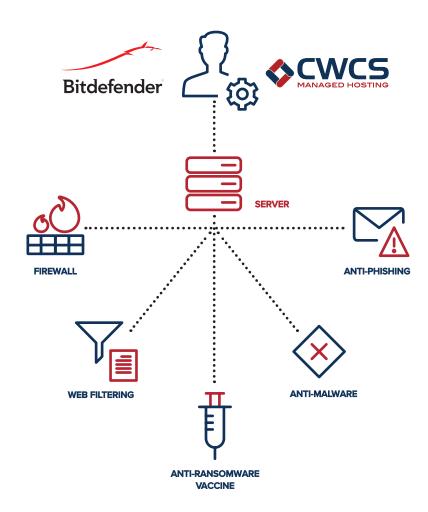

# **MORE THAN JUST ANTI-VIRUS**

- Anti-Malware
- **Automatic Updates**
- **Anti-Phishing Advanced**
- **Web Filtering**

- **Advanced Threat Control**
- Ransomware Vaccine

# **ADVANCED SERVER PROTECTION**

The Bitdefender features mentioned within this document are provided as standard. However, advanced features are available for more complex solutions.

#### **Advanced Ransomware Vaccine**

Bitdefender Anti-Ransomware is a tool that offers next-gen protection against the CTB-Locker, Locky, Petya and TeslaCrypt ransomware families by keeping your files safe from encryption in a simple and non-intrusive way.

#### **Advanced Threat Control**

CWCS uses the Bitdefender advanced threat control suite, which extracts known patterns of malware and viruses and looks for similar patterns in new, emerging threats.